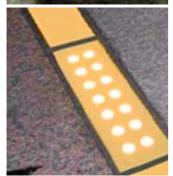

## **Coshino Lamps** ITALIA

PLATFORM EDGE WARNING LIGHTS

## LWL LED Warning Light

BREES

LWL-0209

90.0

LIGITEK

ELECTRONICS CO., LTD











## **Features:**

- © Easy Installation, Using Existing Socket
- ☺ Operating Life up to 100.000 Hours
- **© Low Power Consumption**
- © Custom Specification Acceptable
- © Solid-state, Fast Turn On, No Power Surge
- © High Shock/Vibration Resistant

- © Low Energy and Maintenance Cost
- © Major Reduction in Heat Generation
- LED Illumination Application: Security Lamp, Indicator Lamp, LED Lamp for Outdoor Sign, Warning Lamp

|                  |                         | 4,2           | Tenow          |                                   | 04 pcs        | 30 Cu              | 00112     |
|------------------|-------------------------|---------------|----------------|-----------------------------------|---------------|--------------------|-----------|
| LWL-0209/06Y-15D | 15