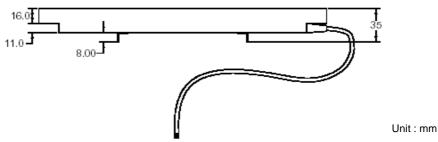

## **Coshino Lamps** ITALIA

PLATFORM EDGE WARNING LIGHTS

## LWL LED Warning Light

BREES

LWL-0209

90.0

LIGITEK

ELECTRONICS CO., LTD











## **Features:**

- © Easy Installation, Using Existing Socket
- ☺ Operating Life up to 100.000 Hours
- **© Low Power Consumption**
- © Custom Specification Acceptable
- © Solid-state, Fast Turn On, No Power Surge
- © High Shock/Vibration Resistant

- © Low Energy and Maintenance Cost
- © Major Reduction in Heat Generation
- LED Illumination Application: Security Lamp, Indicator Lamp, LED Lamp for Outdoor Sign, Warning Lamp

|                  |                         | 4,2           | Tenow          |                                   | 04 pcs        | 30 Cu              | 00112     |
|------------------|-------------------------|---------------|----------------|-----------------------------------|---------------|--------------------|-----------|
| LWL-0209/06Y-15D | 15