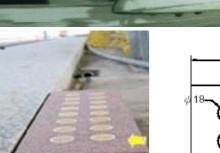

## **Coshino Lamps** ITALIA

PLATFORM EDGE WARNING LIGHTS

## LWL LED Warning Light

BREES

LWL-0209

90.0

LIGITEK

ELECTRONICS CO., LTD











## **Features:**

- © Easy Installation, Using Existing Socket
- ☺ Operating Life up to 100.000 Hours
- **© Low Power Consumption**
- © Custom Specification Acceptable
- © Solid-state, Fast Turn On, No Power Surge
- © High Shock/Vibration Resistant

- © Low Energy and Maintenance Cost
- © Major Reduction in Heat Generation
- LED Illumination Application: Security Lamp, Indicator Lamp, LED Lamp for Outdoor Sign, Warning Lamp

|                  |                         | 4,2           | Tenow          |                                   | 04 pcs        | 30 Cu              | 00112     |
|------------------|-------------------------|---------------|----------------|-----------------------------------|---------------|--------------------|-----------|
| LWL-0209/06Y-15D | 15