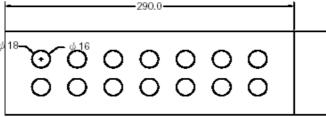

## **Coshino Lamps** ITALIA

PLATFORM EDGE WARNING LIGHTS

## LWL LED Warning Light

BREES

LWL-0209

90.0

LIGITEK

ELECTRONICS CO., LTD











## **Features:**

- © Easy Installation, Using Existing Socket
- ☺ Operating Life up to 100.000 Hours
- **© Low Power Consumption**
- © Custom Specification Acceptable
- © Solid-state, Fast Turn On, No Power Surge
- © High Shock/Vibration Resistant

- © Low Energy and Maintenance Cost
- © Major Reduction in Heat Generation
- LED Illumination Application: Security Lamp, Indicator Lamp, LED Lamp for Outdoor Sign, Warning Lamp

|                  |                         | 4,2           | Tenow          |                                   | 04 pcs        | 30 Cu              | 00112     |
|------------------|-------------------------|---------------|----------------|-----------------------------------|---------------|--------------------|-----------|
| LWL-0209/06Y-15D | 15